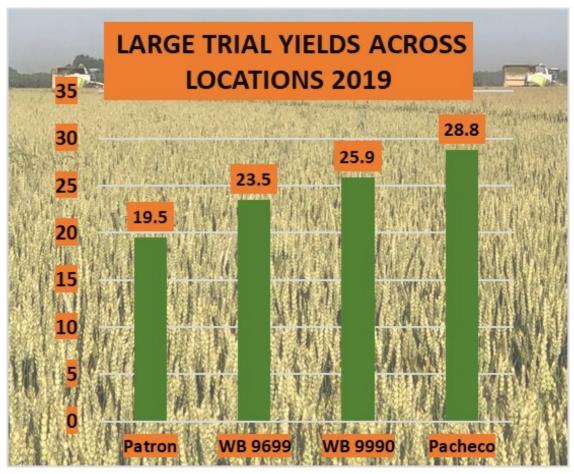

## WestBred WB 9990

**AWNLESS WHEAT** 

- \* Tremendous forage yield
- Great standability
- Use for either greenchop or awnless wheat hay
- ◆ Excellent disease resistance
- Bo Champlin, Bo Champlin Farms, Hanford, CA says" Of all the years that I've been growing wheat, WB 9990 gave me the highest yield I've ever made".
- Matt Kidder, White Gold Dairy, Tipton, CA says "My WB 9990 stood great, as good as my triticale, with great feed analysis".

Great performance across soil types and management practices!

**WB 9990** 

Call your seed dealer today or for more information call Lockwood Seed at 559-665-5702